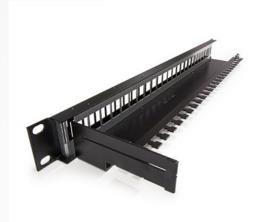

## KE*Line*® Intelligent ready patch panel for 24xRJ45, empty

P/N: **KEP-EMPTY-ISMR** 

## features

- enables additional deployment of monitoring and administration system on physical layer
- designed for 19" cabinets
- integrated cable management
- cable ties for gripping (24 pcs)
- set of M6 screws and captive nuts (4 pcs)
- grounding screw and washer (1 pc)

## construction

| Height                             |                  | 1U (44,5 mm)                             |
|------------------------------------|------------------|------------------------------------------|
| Width                              |                  | 19" (482,6 mm)                           |
| Depth (including cable management) |                  | 115 mm                                   |
| Material                           | front face       | steel                                    |
|                                    | cable management | nickel-plated steel, corrosion-resistant |
| Color                              |                  | black RAL9005                            |
| Surface                            |                  | matt                                     |