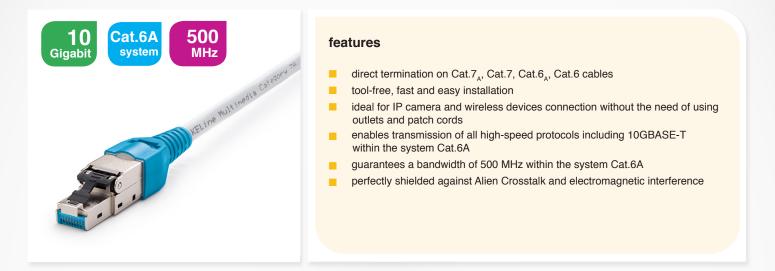

## Toolless FM45/s connector for direct termination on Cat.7<sub>A</sub>, Cat.7, Cat.6<sub>A</sub>, Cat.6 cables

P/N: KE-FT45-C6AS