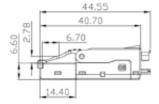

## Toolless FM45/s connector for direct termination on Cat.7<sub>A</sub>, Cat.7, Cat.6<sub>A</sub>, Cat.6 cables

P/N: KE-FT45-C6AS

## mechanical properties

| Suitable for installing on | cables with solid wires<br>from AWG 26 to AWG 22    |
|----------------------------|-----------------------------------------------------|
|                            | cables with stranded wires<br>from AWG 27 to AWG 22 |
|                            | cables with outer diameter 6 - 9 mm                 |
| Housing material           | nickel-plated die-cast zinc                         |
| Contact pin material       | phosphor-bronze alloy coated with 50 $\mu$ of gold  |
| IDC reterminations         | min. 5                                              |
| Insulation resistance      | 500 MΩ min                                          |
| Contact resistance         | 20 mΩ max                                           |
| Current rating             | 1,5 A                                               |
| Test voltage               | 1000V DC, 1min                                      |
| Temperature range          | -20 °C to +70 °C                                    |
|                            |                                                     |