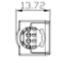

## Toolless FM45/s connector for direct termination on Cat.7<sub>A</sub>, Cat.7, Cat.6<sub>A</sub>, Cat.6 cables

P/N: KE-FT45-C6AS

## mechanical properties

| Suitable for installing on | cables with solid wires<br>from AWG 26 to AWG 22    |
|----------------------------|-----------------------------------------------------|
|                            | cables with stranded wires<br>from AWG 27 to AWG 22 |
|                            | cables with outer diameter 6 - 9 mm                 |
| Housing material           | nickel-plated die-cast zinc                         |
| Contact pin material       | phosphor-bronze alloy coated with 50 $\mu$ of gold  |
| IDC reterminations         | min. 5                                              |
| Insulation resistance      | 500 MΩ min                                          |
| Contact resistance         | 20 mΩ max                                           |
| Current rating             | 1,5 A                                               |
| Test voltage               | 1000V DC, 1min                                      |
| Temperature range          | -20 °C to +70 °C                                    |
|                            |                                                     |