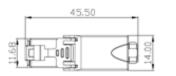

## Toolless FM45/s connector for direct termination on Cat.7<sub>A</sub>, Cat.7, Cat.6<sub>A</sub>, Cat.6 cables

P/N: KE-FT45-C6AS

## mechanical properties

| Suitable for installing on | cables with solid wires<br>from AWG 26 to AWG 22    |
|----------------------------|-----------------------------------------------------|
|                            | cables with stranded wires<br>from AWG 27 to AWG 22 |
|                            | cables with outer diameter 6 - 9 mm                 |
| Housing material           | nickel-plated die-cast zinc                         |
| Contact pin material       | phosphor-bronze alloy coated with 50 $\mu$ of gold  |
| IDC reterminations         | min. 5                                              |
| Insulation resistance      | 500 MΩ min                                          |
| Contact resistance         | 20 mΩ max                                           |
| Current rating             | 1,5 A                                               |
| Test voltage               | 1000V DC, 1min                                      |
| Temperature range          | -20 °C to +70 °C                                    |
|                            |                                                     |