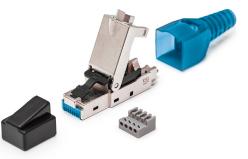

## Toolless FM45/s connector for direct termination on Cat.7<sub>A</sub>, Cat.7, Cat.6<sub>A</sub>, Cat.6 cables

P/N: KE-FT45-C6AS