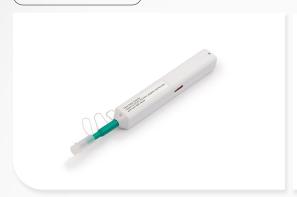

# Cleaner pen for SC, ST, FC and LSH connectors

P/N: **KE-FO-FC250** 

#### features

- tool for cleaning the end-face of 2.5mm ferrule (SC, ST, FC and LSH)
- one-click single action cleaning system
- suitable for cleaning plugs and connectors inside adapters
- extendable tip reaches recessed adapters of patch panel
- dry cleaning with antistatic tape
- over 800 cleanings per unit
- effective against a variety of contaminants