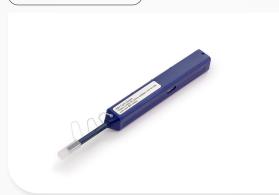

# Cleaner pen for LC and MU connectors

P/N: **KE-FO-FC125** 

#### features

- tool for cleaning the end-face of 1.25mm ferrule (LC and MU)
- one-click single action cleaning system
- suitable for cleaning plugs and connectors inside adapters
- extendable tip reaches recessed adapters of patch panel
- dry cleaning with antistatic tape
- over 800 cleanings per unit
- effective against a variety of contaminants