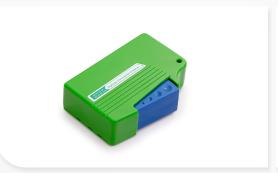

# Cleaning box for fiber optic connectors

P/N: **KE-FO-RC** 

# features

- tool for cleaning the end-face of fiber optic connectors
- suitable for LC, SC, ST, FC, MU, DIN connectors
- dry cleaning with antistatic tape
- over 500 cleanings per unit
- effective against a variety of contaminants