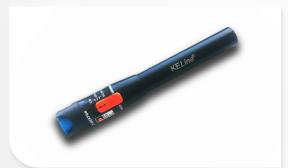

# Fiber optic visual fault locator

P/N: **KE-VFL** 

#### features

- tool designed for searching optical cable errors
- laser performance output power 10mW (max. 18mW)
- wavelenght 650nm
- suitable for conectors with diameter ferrule 2,5mm a 1,25mm